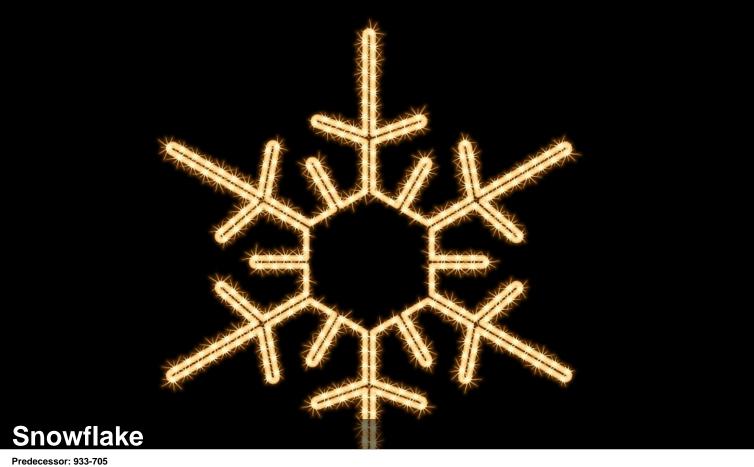

160-041

### Description

Festive and customized decorations.

Our small motifs are fully flexible in their application and harmonize perfectly with the QuickFix  $^{\text{TM}}$  Outdoor product range. When used with the QuickFix  $^{\text{TM}}$  Indoor range, a special T-connector is required.

#### Product data

LED warm white

transparent

Size (L-W-H): 105 x 105 x 0 cm

Watt: 27 W Mains voltage: 220-240 V AC 50-60Hz Operating voltage: 220-240 V AC 50-60Hz Operating mode: Power supply

Connectable: yes