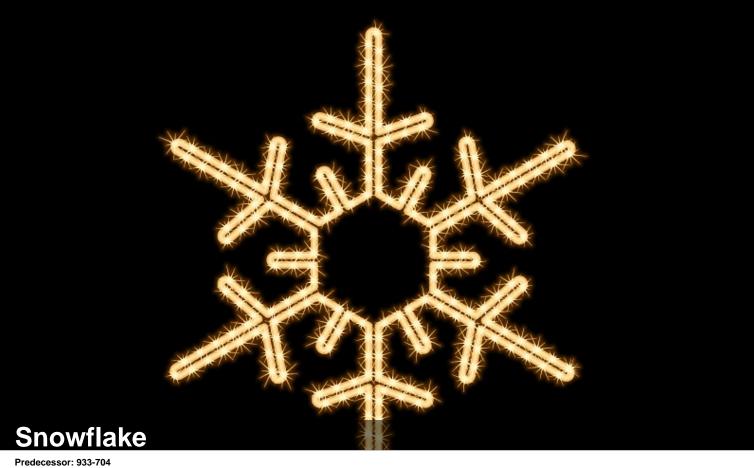

160-040

### Description

Festive and customized decorations.

Our small motifs are fully flexible in their application and harmonize perfectly with the QuickFix  $^{\text{TM}}$  Outdoor product range. When used with the QuickFix  $^{\text{TM}}$  Indoor range, a special T-connector is required.

#### **Product data**

transparent

LED warm white

transparent

Size (L-W-H): 85 x 85 x 0 cm

Watt: 19 W

Mains voltage: 220-240 V AC 50-60Hz
Operating woltage: 220-240 V AC 50-60Hz
Operating mode: Power supply

Connectable: yes