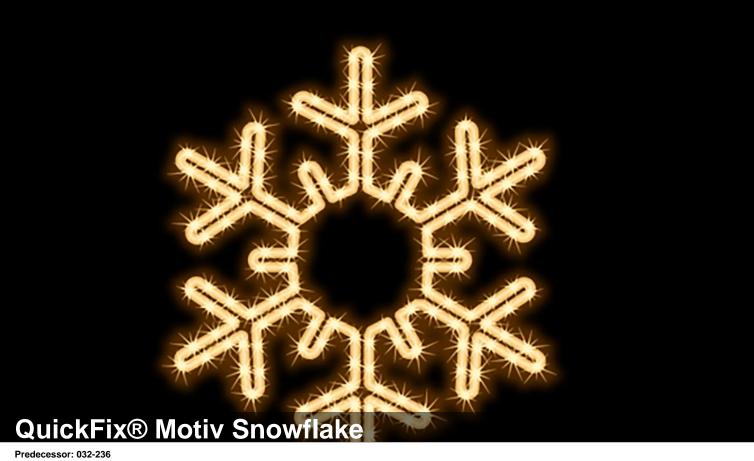

#### Description

Festive and customized decorations.

Our small motifs are fully flexible in their application and harmonize perfectly with the QuickFix  $^{\text{TM}}$  Outdoor product range. When used with the QuickFix  $^{\text{TM}}$  Indoor range, a special T-connector is required.

### **Product data**

LED white (1 LED)

transparent

Size (L-W-H): 55 x 55 x 0 cm

Watt: 6 W

Mains voltage: 220-240 V AC 50-60Hz Operating voltage: 220-240 V AC 50-60Hz Operating mode: Power supply

Connectable: yes