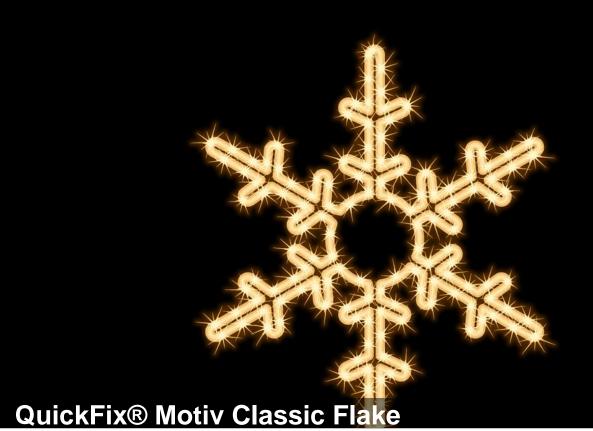

## Description

Festive and customized decorations.

Our small motifs are fully flexible in their application and harmonize perfectly with the QuickFix  $^{\text{TM}}$  Outdoor product range. When used with the QuickFix  $^{\text{TM}}$  Indoor range, a special T-connector is required.

#### **Product data**

LED warm white

transparent

Size (L-W-H): 55 x 55 x 0 cm

Watt: 6 W

Mains voltage: 220-240 V AC 50-60Hz Operating voltage: 220-240 V AC 50-60Hz Operating mode: Power supply

Connectable: yes