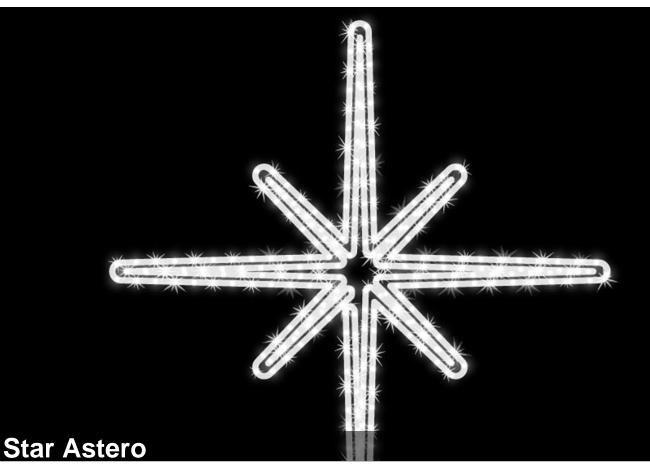

## Description

Festive and customized decorations.

Our small motifs are fully flexible in their application and harmonize perfectly with the QuickFix<sup>TM</sup> Outdoor product range. When used with the QuickFix<sup>TM</sup> Indoor range, a special T-connector is required.

## **Product data**

Size (L-W-H): 105 x 105 x 0 cm Watt: 27.5 W Mains voltage: 220-240 V AC 50-60Hz Operating voltage: 220-240 V AC 50-60Hz Operating mode: Power supply Connectable: yes Number of connectable: 9