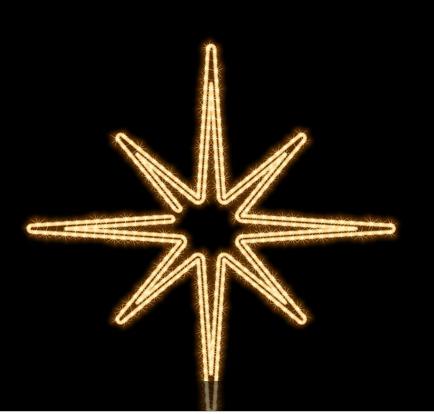

# **Star Orion**

Predecessor: 933-829 160-027

## Description

Festive and customized decorations.

Our small motifs are fully flexible in their application and harmonize perfectly with the QuickFix<sup>TM</sup> Outdoor product range. When used with the QuickFix<sup>TM</sup> Indoor range, a special T-connector is required.

#### **Product data**

Size (L-W-H): 125 x 125 x 0 cm Watt: 30 W Mains voltage: 220-240 V AC 50-60Hz Operating voltage: 220-240 V AC 50-60Hz Operating mode: Power supply Connectable: yes Number of connectable: 8