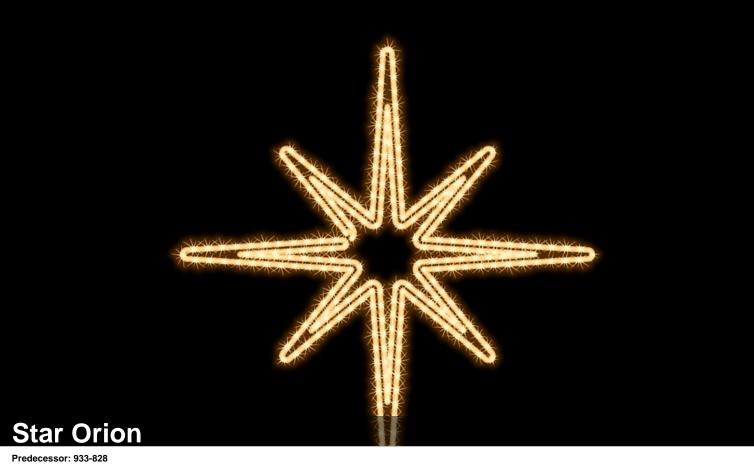

160-026

## **Description**

Festive and customized decorations.

Our small motifs are fully flexible in their application and harmonize perfectly with the QuickFix  $^{\text{TM}}$  Outdoor product range. When used with the QuickFix  $^{\text{TM}}$  Indoor range, a special T-connector is required.

## Product data

LED warm white

transparent

Size (L-W-H): 95 x 95 x 0 cm

Watt: 21 W

Mains voltage: 220-240 V AC 50-60Hz Operating voltage: 220-240 V AC 50-60Hz Operating mode: Power supply

Connectable: yes

Number of connectable: 11