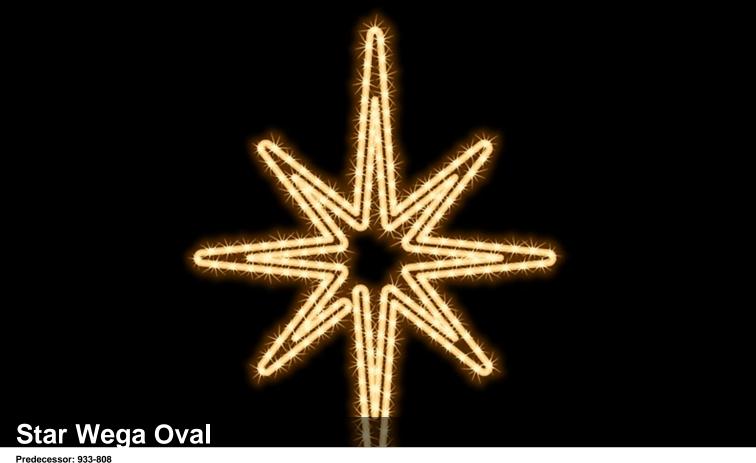

160-025

## **Description**

Festive and customized decorations.

Our small motifs are fully flexible in their application and harmonize perfectly with the QuickFix  $^{\text{TM}}$  Outdoor product range. When used with the QuickFix  $^{\text{TM}}$  Indoor range, a special T-connector is required.

## Product data

LED warm white

transparent

Size (L-W-H): 65 x 85 x 0 cm

Watt: 16 W

Mains voltage: 220-240 V AC 50-60Hz Operating voltage: 220-240 V AC 50-60Hz Operating mode: Power supply

Connectable: yes

Number of connectable: 14