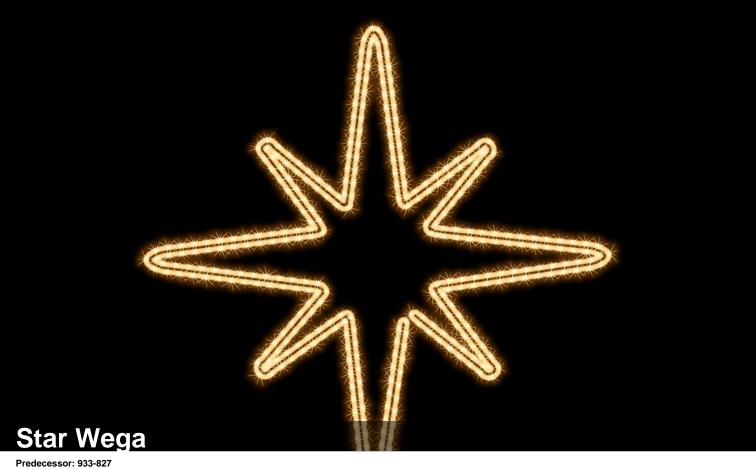

160-024

## **Description**

Festive and customized decorations.

Our small motifs are fully flexible in their application and harmonize perfectly with the QuickFix  $^{\text{TM}}$  Outdoor product range. When used with the QuickFix  $^{\text{TM}}$  Indoor range, a special T-connector is required.

## Product data

LED warm white

transparent

Size (L-W-H): 120 x 120 x 0 cm

Watt: 25 W

Mains voltage: 220-240 V AC 50-60Hz Operating voltage: 220-240 V AC 50-60Hz Operating mode: Power supply

Connectable: yes