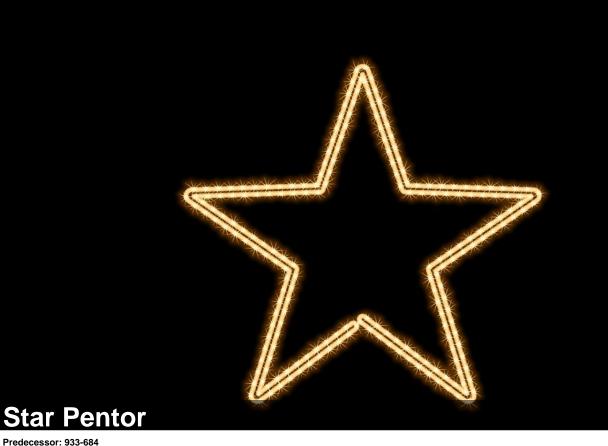

### Description

Festive and customized decorations.

Our small motifs are fully flexible in their application and harmonize perfectly with the QuickFix  $^{\text{TM}}$  Outdoor product range. When used with the QuickFix  $^{\text{TM}}$  Indoor range, a special T-connector is required.

### **Product data**

LED warm white

transparent

Size (L-W-H): 95 x 95 x 0 cm

Watt: 16.5 W

Mains voltage: 220-240 V AC 50-60Hz Operating voltage: 220-240 V AC 50-60Hz Operating mode: Power supply

Connectable: yes