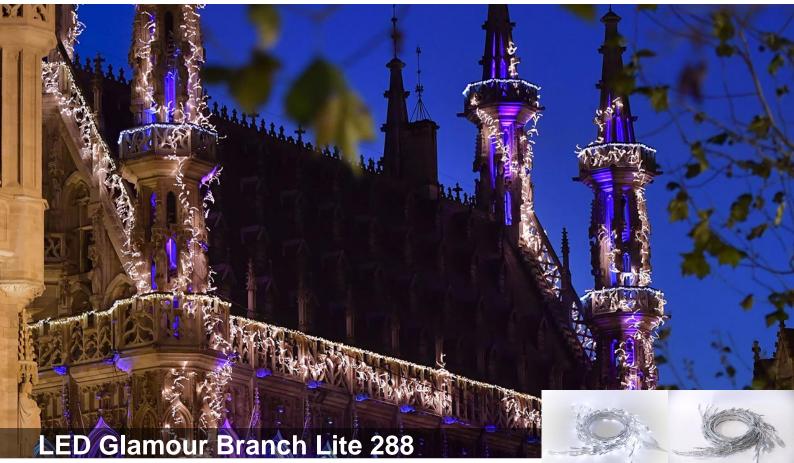

## Description

Product description

Our LED Glamour Branch Lite is available in the length of 4m. LED Glamour Bouquet Lite features points of light fixed directly to the light cable. By means of the design protected QuickFix<sup>TM</sup> system, several chains may be connected together with no problems. The power supply for all the 36V light strings to be connected is provided by a central transformer. The number of lights which may be connected up is governed both by the rating of the transformer selected and the maximum length of a decoration string. LED Glamour Branch Lite comes with 288 shining points of LED light according to product.

#### Decorations solutions

LED Glamour Branch Lite with their myriad tiny points of light give the observer a lively, fun and atmospheric impression. This professional light is perfectly suited for window frames and decorations, e.g. gables and balconies. The LEDs are available in the colors brilliant white and warm white.