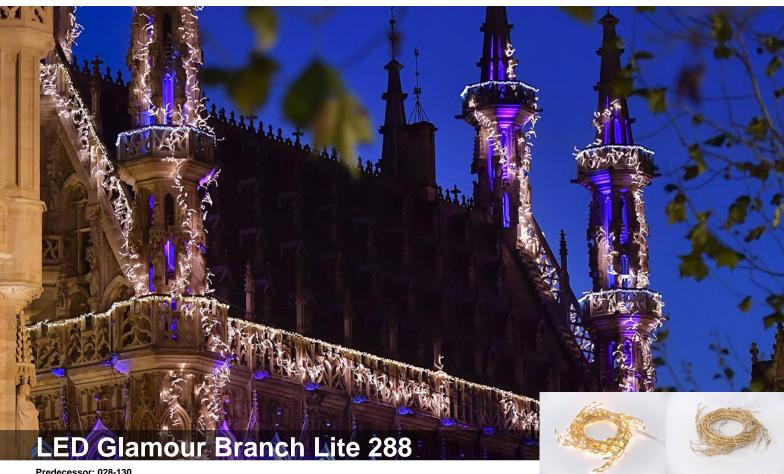

## Product description

Our LED Glamour Branch Lite is available in the length of 4m. LED Glamour Bouquet Lite features points of light fixed directly to the light cable. By means of the design protected QuickFixTM system, several chains may be connected together with no problems. The power supply for all the 36V light strings to be connected is provided by a central transformer. The number of lights which may be connected up is governed both by the rating of the transformer selected and the maximum length of a decoration string. LED Glamour Branch Lite comes with 288 shining points of LED light according to product.

#### Decorations solutions

LED Glamour Branch Lite with their myriad tiny points of light give the observer a lively, fun and atmospheric impression. This professional light is perfectly suited for window frames and decorations, e.g. gables and balconies. The LEDs are available in the colors brilliant white and warm white.