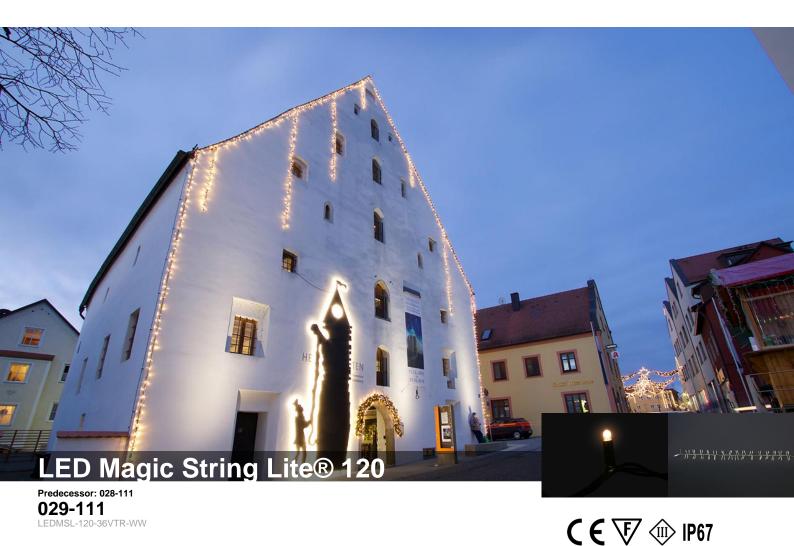

# Product description

The Magic String Lite® are differentiated from the Outdoor Light Chains by the arrangement of their points of light. They are arranged in small bundles of lights, a total of 120-patented LEDs gathered together over a length of 2.5 meters and fixed onto the main support cable. This can be folded in the middle to increase the luminosity. Up to 66 chains can be easily connected together using the design protected QuickFix<sup>TM</sup>-System.

### Decoration Solutions

The Magic String Lites® are impressive because of their enormous luminosity that results from the multiple bundles of light. This makes them a popular choice to decorate the edge of a roof. gables, balconies and terraces. They can also be used to decorate Christmas trees at Christmas markets and shower them in a soft 'golden' rain of light. The Magic String Lites® are available in the colors white and warm white.