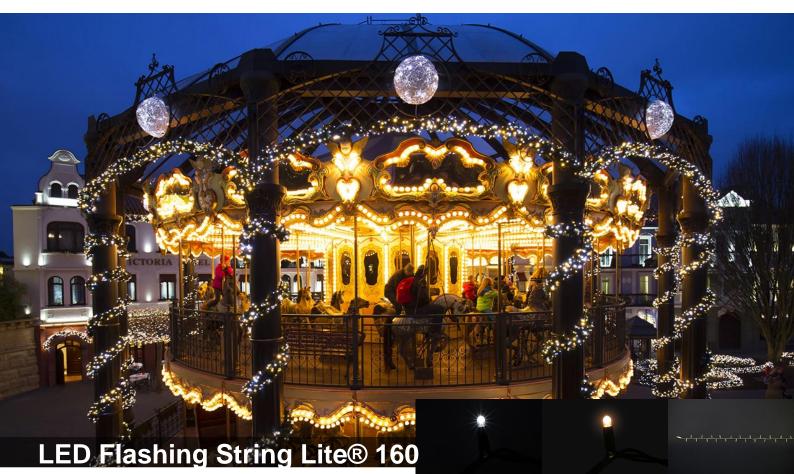

#### Product description

The 230 V String Lite® is available in lengths of 8m. The light string features points of light fixed directly to the light cable. A string is generally made up of multiple segments. By means of the design protected QuickFix™ system, up to 25 light strings may be connected together without any problems. Each light string shines with 160 patented LED points of light. Each segment can be individually replaced.

#### Decoration solutions

Depending on the decoration object, String Lites® give an atmospheric and fun impression, at the same time. This light string can easily be wrapped around columns and is perfectly suited for the decoration of large areas, as hanging decoration, e.g. across corridors and halls, for the creation of motifs, and as outline decoration. The LEDs, as well as the light cable, are available in various colors.