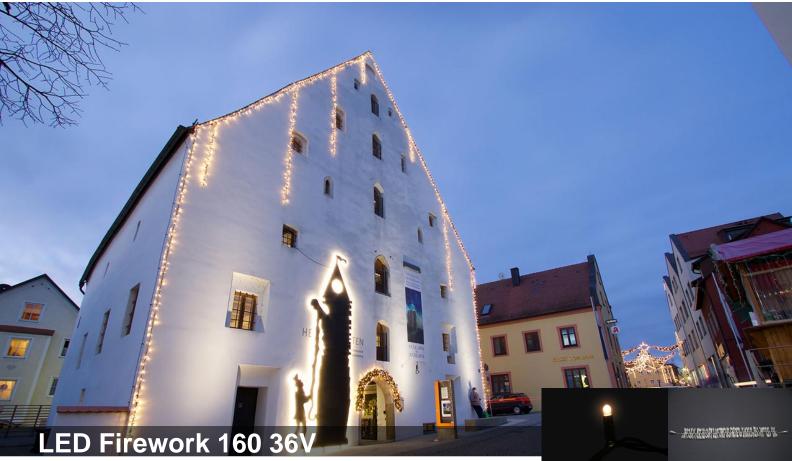

# Description

Product description

The light string, Firework, features a vast number of light points arranged on a short length of cable - as many as 160 LEDs shine over a stretch of just 1 meter. By means of the design protected QuickFix<sup>TM</sup> system, the string is easily connectable, as long as the load limit of the respective transformer is observed. Along the cable, the firework shines in the LED colors white and warm white.

#### Decoration solutions

The enormous luminosity of the light string, Firework, gives decorative displays, such as garland decorations, a special appeal. It is also ideal in combination with Christmas baubles or Organic Balls. In addition, Firework can be integrated into existing displays, thus helping to increase the light intensity of various 3D motifs.