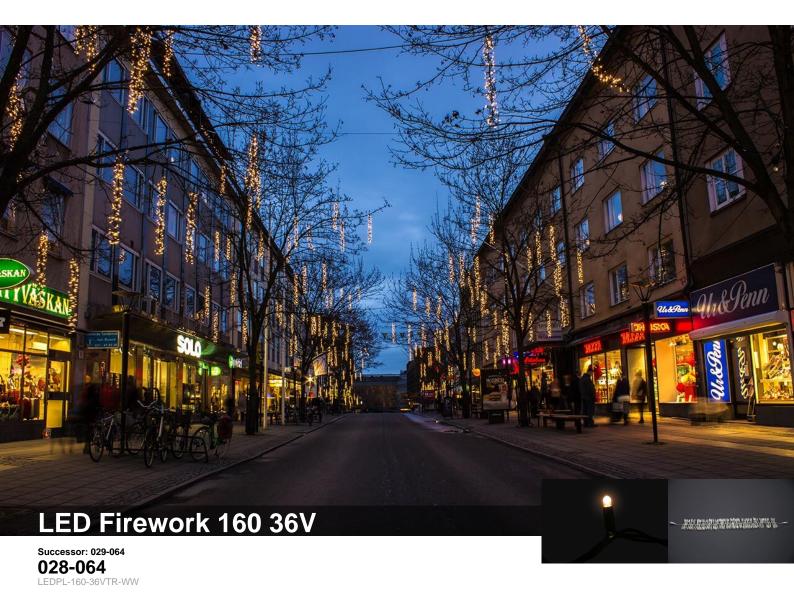

#### Product description

The light string, Firework, features a vast number of light points arranged on a short length of cable - as many as 160 LEDs shine over a stretch of just 1 meter. By means of the patented Quick Fix® system, the string is easily connectable, as long as the load limit of the respective transformer is observed. Along the cable, the firework shines in the LED colors white and warm white.

#### Decoration solutions

The enormous luminosity of the light string, Firework, gives decorative displays, such as garland decorations, a special appeal. It is also ideal in combination with Christmas baubles or Organic Balls. In addition, Firework can be integrated into existing displays, thus helping to increase the light intensity of various 3D motifs.