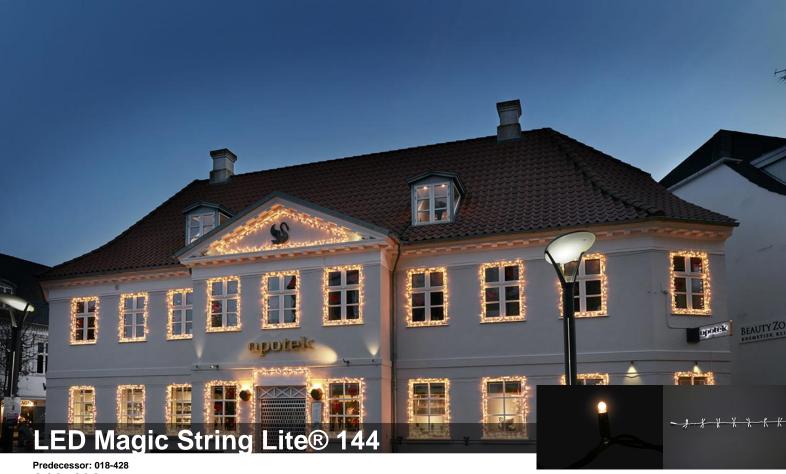

#### Product description

The Magic String Lite® are differentiated from the Outdoor Light Chains by the arrangement of their points of light. They are arranged in small bundles of lights, a total of 144-patented LEDs gathered together over a length of 6 meters and fixed onto the main support cable. This can be folded in the middle to increase the luminosity. Up to 33 chains can be easily connected together using the design protected QuickFix<sup>TM</sup>-System.

## Decoration Solutions

The Magic String Lites® are impressive because of their enormous luminosity that results from the multiple bundles of light. This makes them a popular choice to decorate the edge of a roof. gables, balconies and terraces. They can also be used to decorate Christmas trees at Christmas markets and shower them in a soft 'golden' rain of light. The Magic String Lites® are available in the colors white and warm white.