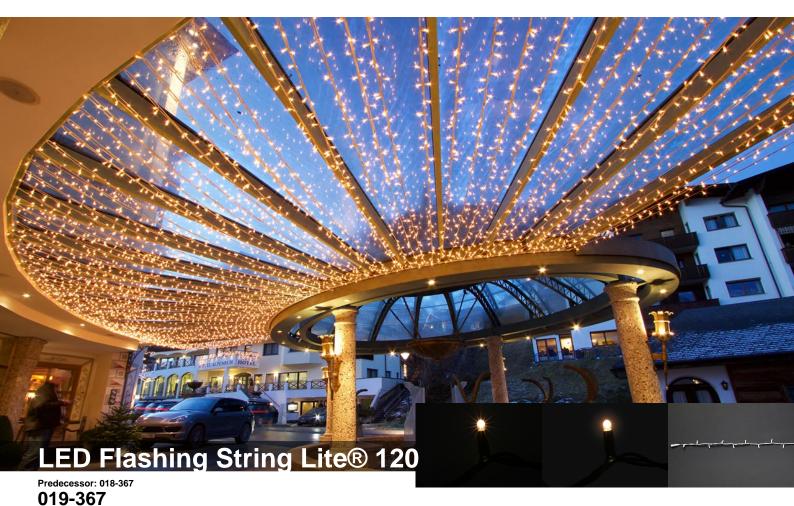

#### Product description

The 230 V String Lite® is available in lengths of 12m and 20m. The light string features points of light fixed directly to the light cable. A string is generally made up of multiple segments. By means of the design protected QuickFix™ system, up to 16 light strings may be connected together without any problems. Each light string shines with 120 patented LED points of light. Each segment can be individually replaced.

#### **Decoration solutions**

Depending on the decoration object, String Lites® give an atmospheric and fun impression, at the same time. This light string can easily be wrapped around columns and is perfectly suited for the decoration of large areas, as hanging decoration, e.g. across corridors and halls, for the creation of motifs, and as outline decoration. The LEDs, as well as the light cable, are available in various colors.