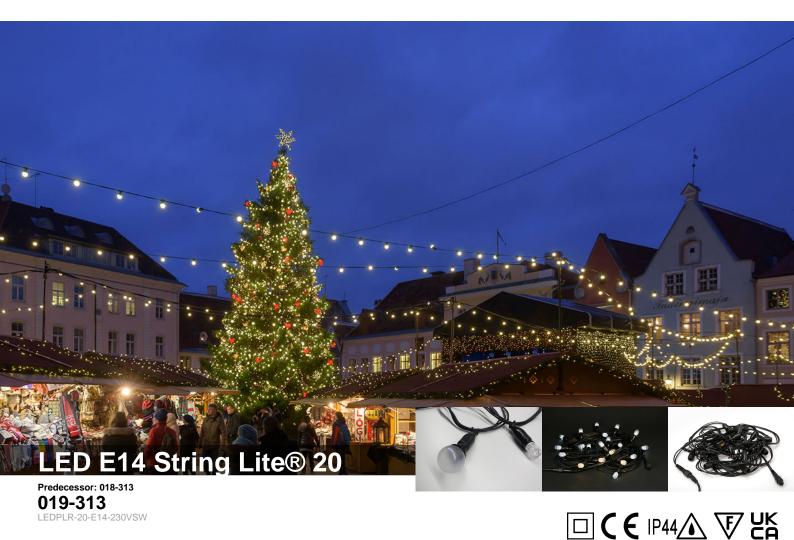

### **Decoration Solutions**

String Lites® 20 are very impressive because of their high luminosity, which results from their numerous points of light. They are a preferred choice for building contours, gables, balconies and terraces. They are also a delight for young and old when used at festivals, Christmas markets and beer gardens.