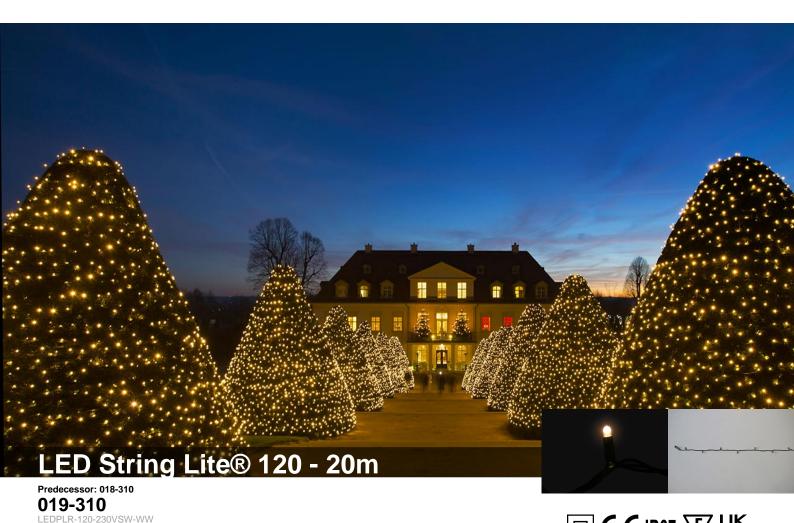

## Product description

The 230 V String Lite® is available in lengths of 12m and 20m. The light string features points of light fixed directly to the light cable. A string is generally made up of multiple segments. By means of the design protected QuickFix™ system, up to 10 light strings may be connected together without any problems. Each light string shines with 120 patented LED points of light. Each segment can be individually replaced.

#### Decoration solutions

Depending on the decoration object, String Lites® give an atmospheric and fun impression, at the same time. This light string can easily be wrapped around columns and is perfectly suited for the decoration of large areas, as hanging decoration, e.g. across corridors and halls, for the creation of motifs, and as outline decoration of areas. The LEDs, as well as the light cable, are available in various colors.