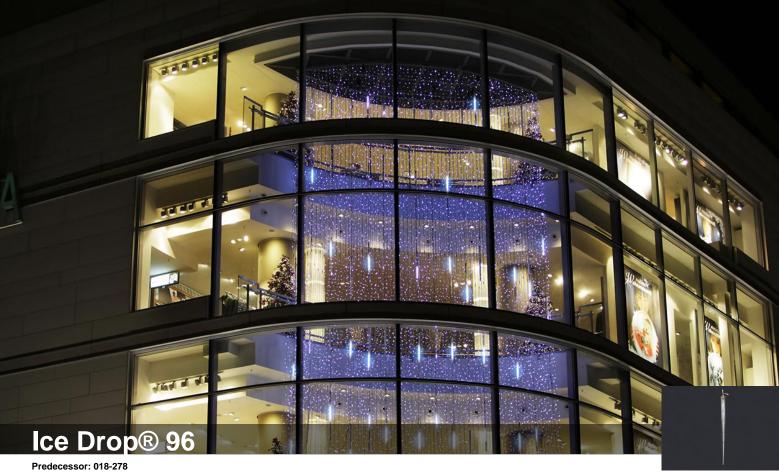

## Product description

Ice Drops® consist of arranged points of light embedded in printed circuit boards featuring recesses for a 360° light effect. The name of the product is derived from its conic shape. Each Ice Drop® shines with 64 to 96 patented LEDs, depending on the particular model, simulating the trickle of snow crystals with its dynamic light. The light elements are available in lengths of 75 cm and 115 cm. All Ice Drops® are QuickFix™ compatible and can be connected up with suitable light strings and light curtains.

#### Decoration solutions

Ice Drops® are perfectly suited for jazzing up an existing QuickFix™ display. The extravagant icicles give the overall appearance a more relaxed look and are a feast for the eye. Ice Drops® are popular light elements for the decoration of trees, gables, and balconies, as well as above and across larger areas.