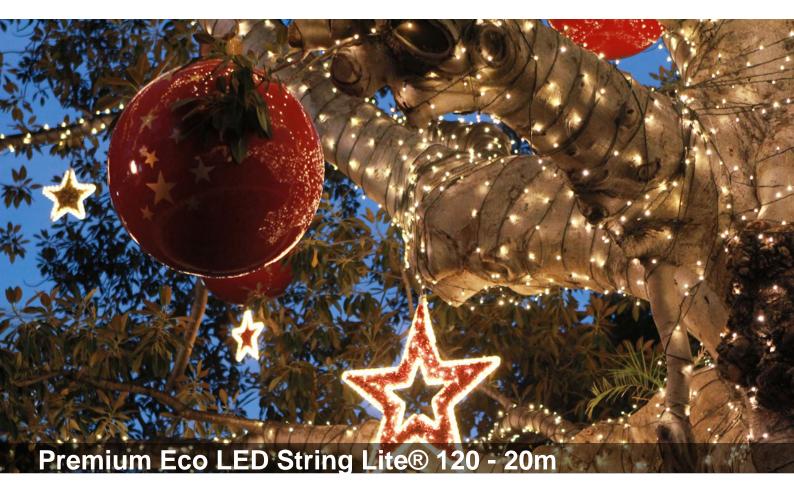

#### Product description

The 230 V String Lite® is available in lengths of 12m and 20m. The light string features points of light fixed directly to the light cable. A string is generally made up of multiple segments. By means of the design protected QuickFix™ system, up to 10 light strings may be connected together without any problems. Each light string shines with 120 patented LED points of light. Each segment can be individually replaced.

#### Decoration solutions

Depending on the decoration object, String Lites® give an atmospheric and fun impression, at the same time. This light string can easily be wrapped around columns and is perfectly suited for the decoration of large areas, as hanging decoration, e.g. across corridors and halls, for the creation of motifs, and as outline decoration of areas. The LEDs, as well as the light cable, are available in various colors.

## Product data

LED warm white ( 120 LED )

■ black

Length: 20.00 m Number of segments: 2 Lamps per segment: 60 Length per segment: 10.00 m Watt/segment: 1.75 W Watt: 3.5 W, 3.5 VA Max. Wattage: 35 W

Mains voltage: 220-240 V AC 50-60Hz Operating voltage: 220-240 V AC 50-60Hz