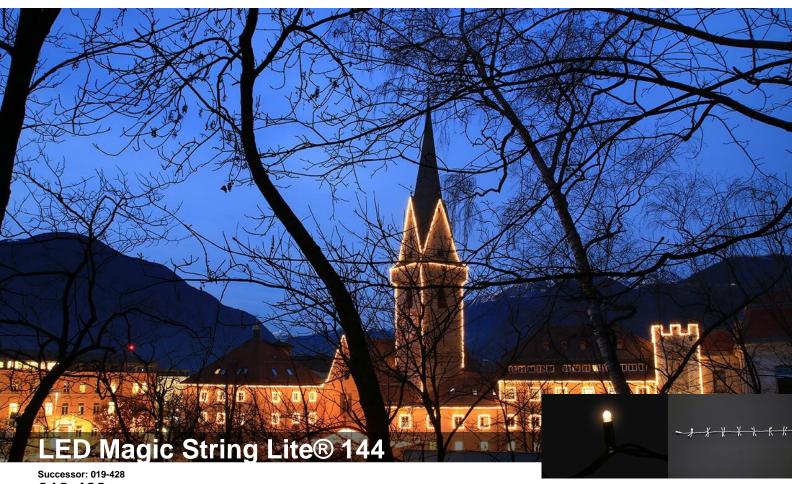

# Description

Product description

The Magic String Lite® are differentiated from the Outdoor Light Chains by the arrangement of their points of light. They are arranged in small bundles of lights, a total of 144-patented LEDs gathered together over a length of 6 meters and fixed onto the main support cable. This can be folded in the middle to increase the luminosity. Up to 33 chains can be easily connected together using the design protected QuickFixT<sup>M</sup>-System.

#### Decoration Solutions

The Magic String Lites® are impressive because of their enormous luminosity that results from the multiple bundles of light. This makes them a popular choice to decorate the edge of a roof, gables, balconies and terraces. They can also be used to decorate Christmas trees at Christmas markets and shower them in a soft 'golden' rain of light. The Magic String Lites® are available in the colors white and warm white.