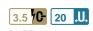

## **Product data**

LED warm white ( 120 LED )

black

Length: 20.00 m Number of segments: 2 Lamps per segment: 60 Length per segment: 10.00 m Watt/segment: 3.5 W Watt: 7 W, 6.9 VA Max. Wattage: 70 W

Mains voltage: 220-240 V AC 50-60Hz Operating voltage: 220-240 V AC 50-60Hz