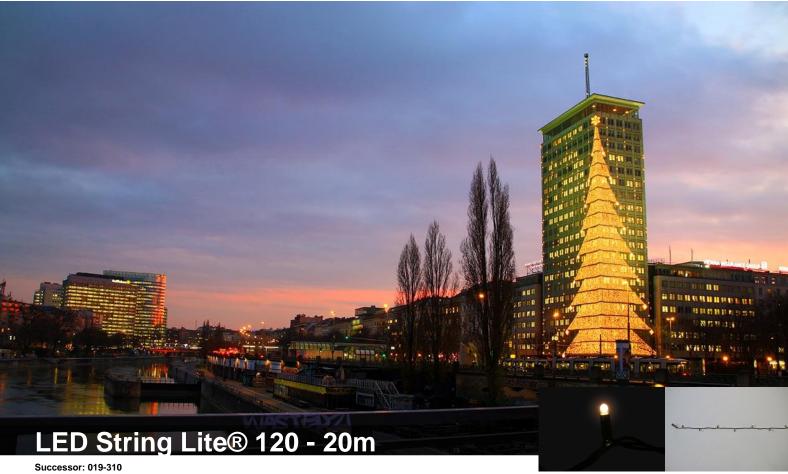

#### Product description

The 230 V String Lite® is available in lengths of 12m and 20m. The light string features points of light fixed directly to the light cable. A string is generally made up of multiple segments. By means of the design protected QuickFix™ system, up to 10 light strings may be connected together without any problems. Each light string shines with 120 patented LED points of light. Each segment can be individually replaced.

#### Decoration solutions

Depending on the decoration object, String Lites® give an atmospheric and fun impression, at the same time. This light string can easily be wrapped around columns and is perfectly suited for the decoration of large areas, as hanging decoration, e.g. across corridors and halls, for the creation of motifs, and as outline decoration of areas. The LEDs, as well as the light cable, are available in various colors.

## **Product data**

LED warm white ( 120 LED )

black

Length: 20.00 m Number of segments: 2 Lamps per segment: 60 Length per segment: 10.00 m Watt/segment: 3.5 W Watt: 7 W, 6.9 VA Max. Wattage: 70 W

Mains voltage: 220-240 V AC 50-60Hz Operating voltage: 220-240 V AC 50-60Hz