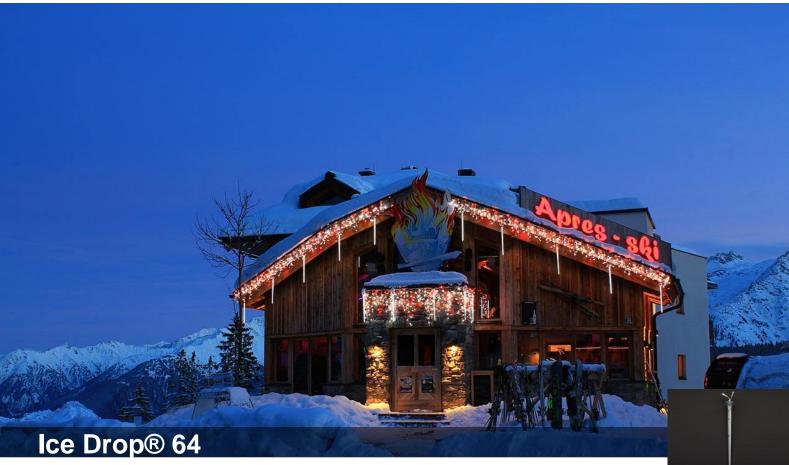

# Description

Product description

Ice Drops® consist of arranged points of light embedded in printed circuit boards featuring recesses for a 360° light effect. The name of the product is derived from its conic shape. Each Ice Drop® shines with 64 to 96 patented LEDs, depending on the particular model, simulating the trickle of snow crystals with its dynamic light. The light elements are available in lengths of 75 cm and 115 cm. All Ice Drops® are QuickFix<sup>TM</sup> compatible and can be connected up with suitable light strings and light curtains.

#### Decoration solutions

Ice Drops® are perfectly suited for jazzing up an existing QuickFix™ display. The extravagant icicles give the overall appearance a more relaxed look and are a feast for the eye. Ice Drops® are popular light elements for the decoration of trees, gables, and balconies, as well as above and across larger areas.