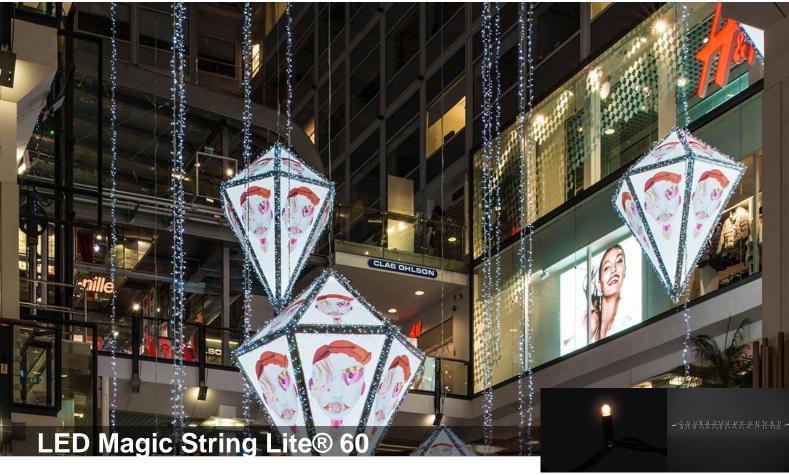

## Product description

The Magic String Lite® are differentiated from the Outdoor Light Chains by the arrangement of their points of light. They are arranged in small bundles of lights, a total of 60-patented LEDs gathered together over a length of 1.25 meters and fixed onto the main support cable. This can be folded in the middle to increase the luminosity. Up to 125 chains can be easily connected together using the design protected QuickFix<sup>TM</sup>-System.

#### **Decoration Solutions**

The Magic String Lites® are impressive because of their enormous luminosity that results from the multiple bundles of light. This makes them a popular choice to decorate the edge of a roof. gables, balconies and terraces. They can also be used to decorate Christmas trees at Christmas markets and shower them in a soft 'golden' rain of light. The Magic String Lites® are available in the colors white and warm white.