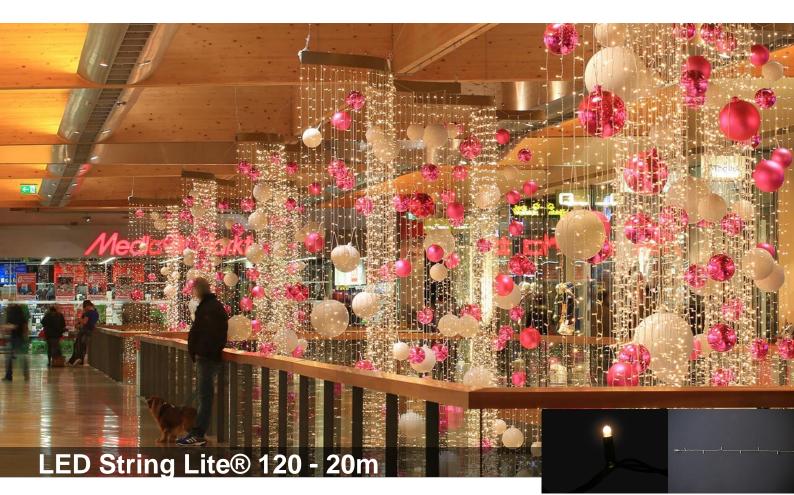

### Product description

The 230 V String Lite® is available in lengths of 12m and 20m. The light string features points of light fixed directly to the light cable. A string is generally made up of multiple segments. By means of the design protected QuickFix<sup>™</sup> system, up to 10 light strings may be connected together without any problems. Each light string shines with 120 patnetd LED points of light. Each segment can be individually replaced.

#### Decoration solutions

Depending on the decoration object, String Lites® give an atmospheric and fun impression, at the same time. This light string can easily be wrapped around columns and is perfectly suited for the decoration of large areas, as hanging decoration, e.g. across corridors and halls, for the creation of motifs, and as outline decoration of areas. The LEDs, as well as the light cable, are available in various colors.

### **Product data**

Length: 20.00 m

Number of segments: 2 Lamps per segment: 60 Length per segment: 10.00 m Watt/segment: 3.5 W Watt: 7 W, 7 VA Max. Wattage: 70 W Mains voltage: 220-240 V AC 50-60Hz Operating voltage: 220-240 V AC 50-60Hz Operating mode: Power supply Connectable: yes Number of connectable: 10