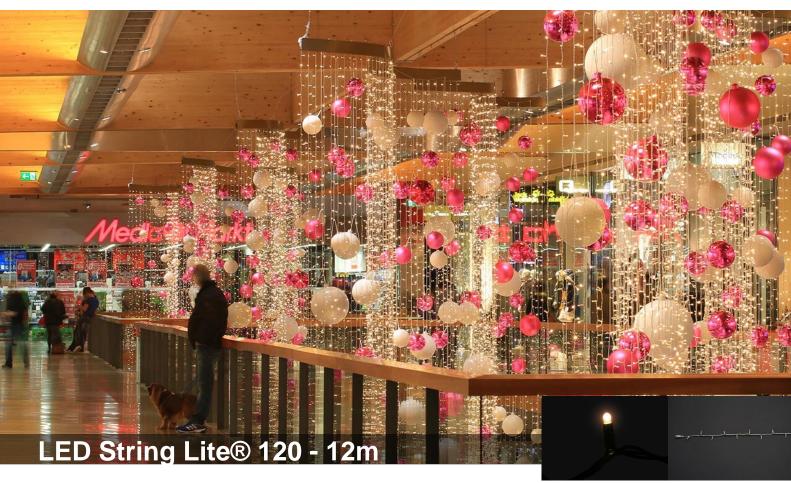

## Product description

The 230 V String Lite® is available in lengths of 12m and 20m. The light string features points of light fixed directly to the light cable. A string is generally made up of multiple segments. By means of the design protected QuickFix™ system, up to 16 light strings may be connected together without any problems. Each light string shines with 120 patented LED points of light. Each segment can be individually replaced.

#### Decoration solutions

Depending on the decoration object, String Lites® give an atmospheric and fun impression, at the same time. This light string can easily be wrapped around columns and is perfectly suited for the decoration of large areas, as hanging decoration, e.g. across corridors and halls, for the creation of motifs, and as outline decoration. The LEDs, as well as the light cable, are available in various colors.