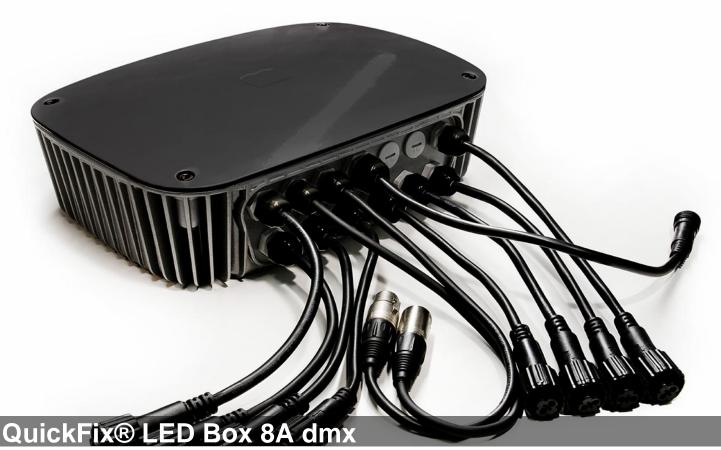

1) The animation box comprising 4 or 8 outputs features a set program with 4 effects (flashing, dimming, waves, continuous light). The effects can be controlled directly from the box ensuring ease of use. The maximum output is 800 watts.

2) The controlled animation box facilitates customized light animations. The box receives DMX signals and sends them to the corresponding outputs. Animations can also be tuned to the rhythm of the music, which requires the use of a PC and a controller. Having created the program using control software, DMX signals are received via cable or wireless (WLAN). The controlled animation box without music does not require the use of a PC, as the specially programmed controller saves the program and controls the animation. Output: 800 watts max., 4 or 8 outputs.

## **Product data**

Size (L-W-H): 33 x 22 x 9 cm Max. Wattage: 800 W Mains voltage: 220-240 V AC 50-60Hz Operating voltage: 220-240 V AC 50-60Hz Operating mode: Power supply Outlets: 8 Connectable: no