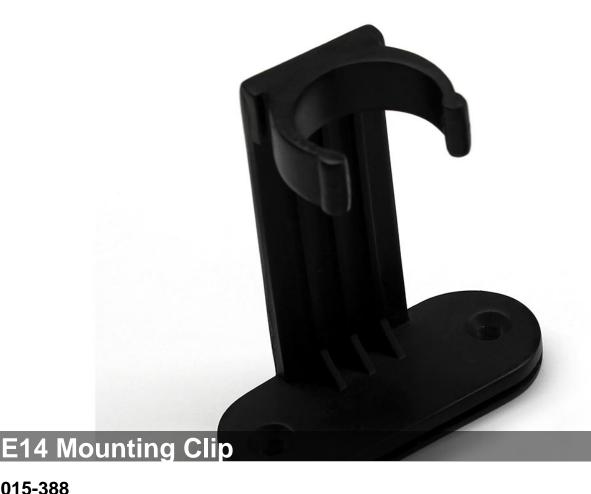

015-388

## Description

The Deco Golf Ball, with its somewhat lower luminosity and standard round form, is the lower-cost version, compared to the LED Golf Ball. Whilst it most closely resembles the traditional light bulb, its shape is not, however, best suited to fit all different market-standard sockets. The Deco Golf Ball is available in the light tones warm white or brilliant white, and with a matt or clear polycarbonate casing. For outdoor use, a suitable socket with silicon seal ring must be used.

#### Product data

Connectable: no

# $\epsilon$

### **Packaging - Product**

Type of Packaging: Blister with headcard EAN-Code: 9120049833795 Size (L-W-H): 13 x 9 x 0 cm Produkts/Packaging: 20

## Packaging - Inner Box

Type of Packaging: White carton EAN-Code: 9120049833801
Size (L-W