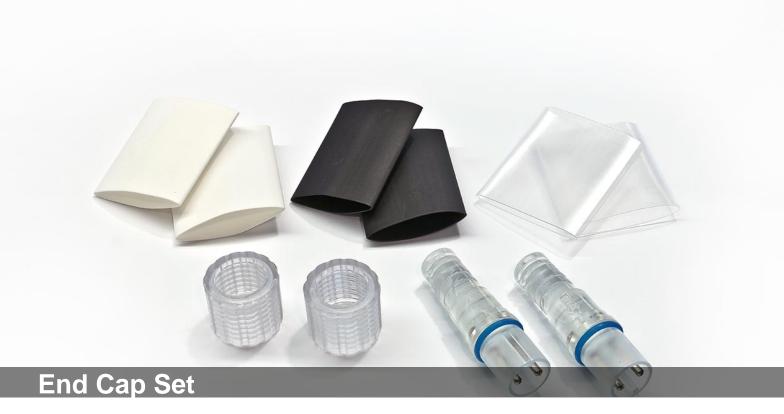

## Description

Rope Lights offer a myriad of decorative options thanks to special accessories. Aluminium and PVC mounting rails as well as various extension pieces and QuickFix<sup>TM</sup> adapters allow Rope Lights to be used to set the perfect scene for almost every shape and size. All products from the Accessories range are compatible with all rope light models.