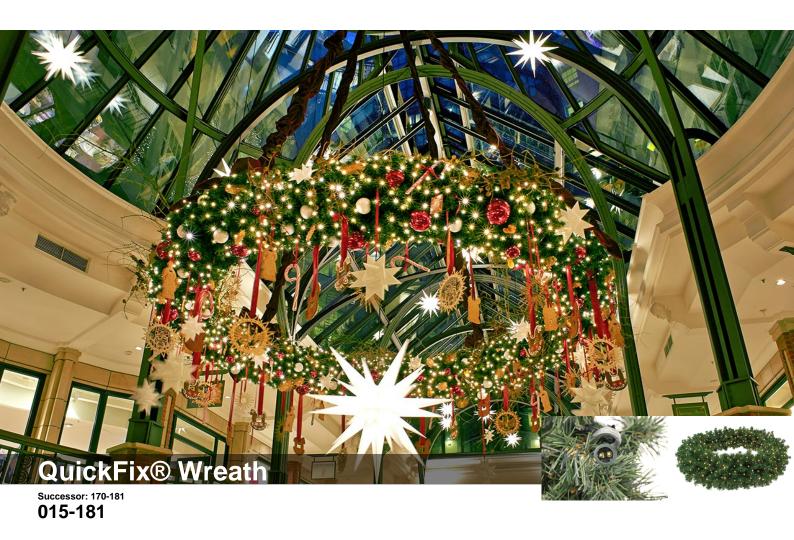

## Description

Festive and customized decorations.

Our small motifs are fully flexible in their application and harmonize perfectly with the QuickFix  $^{\text{TM}}$  Outdoor product range. When used with the QuickFix  $^{\text{TM}}$  Indoor range, a special T-connector is required.

## **Product data**

LED warm white ( 2830 LED )

green

Diameter: 200 cm Watt: 252 W Mains voltage: 220-240 V AC 50-60Hz Operating voltage: 220-240 V AC 50-60Hz Operating mode: Power supply Connectable: yes