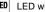

## Description

The Deco Golf Ball, with its somewhat lower luminosity and standard round form, is the lower-cost version, compared to the LED Golf Ball. Whilst it most closely resembles the traditional light bulb, its shape is not, however, best suited to fit all different market-standard sockets. The Deco Golf Ball is available in the light tones warm white or brilliant white, and with a matt or clear polycarbonate casing. For outdoor use, a suitable socket with silicon seal ring must be used.

### **Product data**

LED white (7 LED)

Size (L-W-H): 0 x 0 x 7 cm Diameter: 4.4 cm Watt: 0.7 W, 5.5 VA

Mains voltage: 220-240 V AC 50-60Hz
Operating voltage: 220-240 V AC 50-60Hz
Operating mode: Power supply