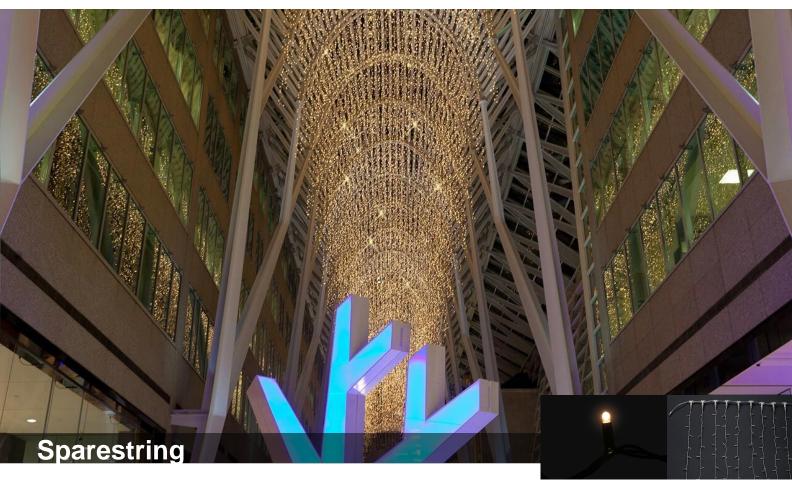

#### Description

Rope Lights offer a myriad of decorative options thanks to special accessories. Aluminium and PVC mounting rails as well as various extension pieces and QuickFixT<sup>M</sup> adapters allow Rope Lights to be used to set the perfect secne for almost every shape and size. All products from the Accessories range are compatible with all rope light models.

#### **Product data**

LED warm white (60 LED)

transparent

Length: 6.00 m Number of segments: 1 Lamps per segment: 60 Length per segment: 6.00 m Watt/segment: 2.13 W Watt: 2.13 W Mains voltage: 220-240 V AC 50-60Hz