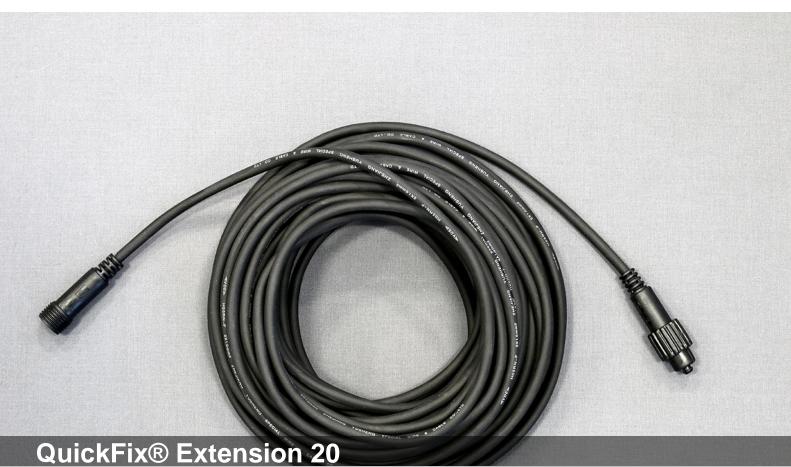

#### **Product data**

Length: 20.00 m Number of segments: 1 Length per segment: 20.00 m Max. Wattage: 1800 W Mains voltage: 220-240 V AC 50-60Hz Operating voltage: 220-240 V AC 50-60Hz Operating mode: Outlets: 1 Connectable: yes