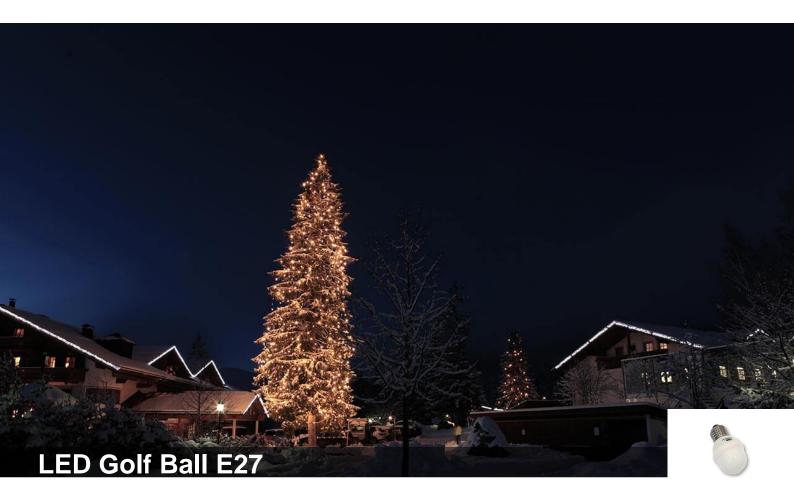

#### Description

Its special form means the Golf Ball has more surface area than standard LED light sources and therefore also emits more light. The Golf Ball offers outstanding performance for the price. Its casing is made of matt or clear polycarbonate, making it extremely tough and durable. The base's new conical shape is particularly well-suited to the insulation rings of varying market-standard sockets. For this reason, the Golf Ball is ideally suited for indoor and outdoor use.