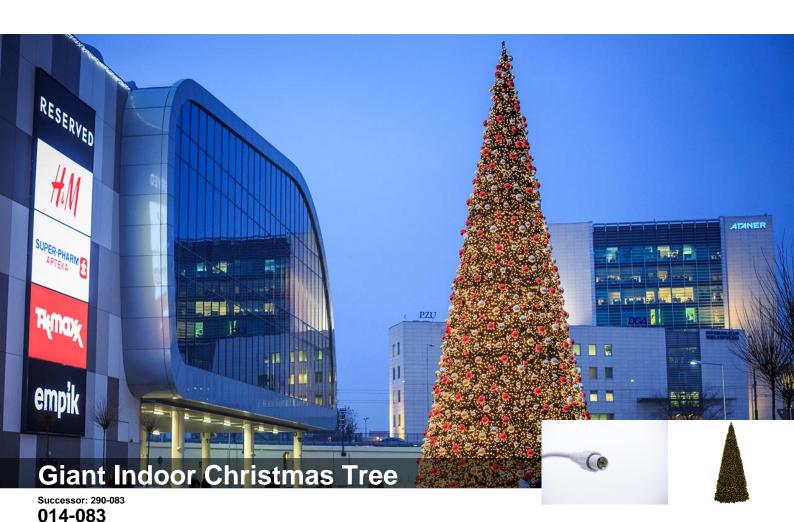

# Description

#### Product description

The Giant Christmas Tree is available both as pure indoor The Giant Christmas Tree is available both as pure indoor decoration with light string and as Christmas tree without light string for indoor and outdoor use. It can be ordered in various sizes, from 1.6m x 3.7m to 4.35m x 10.7m. The models are height adjustable, i.e. they are extendable. The LEDs of the indoor light string shine in a golden warm white, whilst the colour of the LEDS for the outdoor Giant Christmas Tree can be freely selected - our String Lite® range offers you a wide selection. When decorated, e.g. with elegant Christmas balls, the Giant Christmas Tree will become the centerpiece of every larger hall.