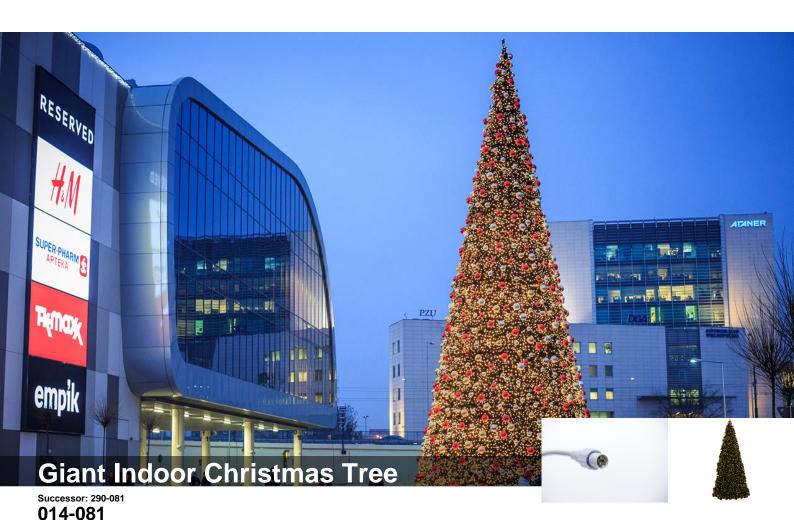

## Product description

The Giant Christmas Tree is available both as pure indoor The Giant Christmas Tree is available both as pure indoor decoration with light string and as Christmas tree without light string for indoor and outdoor use. It can be ordered in various sizes, from 1.6m x 3.7m to 4.35m x 10.7m. The models are height adjustable, i.e. they are extendable. The LEDs of the indoor light string shine in a golden warm white, whilst the colour of the LEDS for the outdoor Giant Christmas Tree can be freely selected - our String Lite® range offers you a wide selection. When decorated, e.g. with elegant Christmas balls, the Giant Christmas Tree will become the centerpiece of every larger hall.