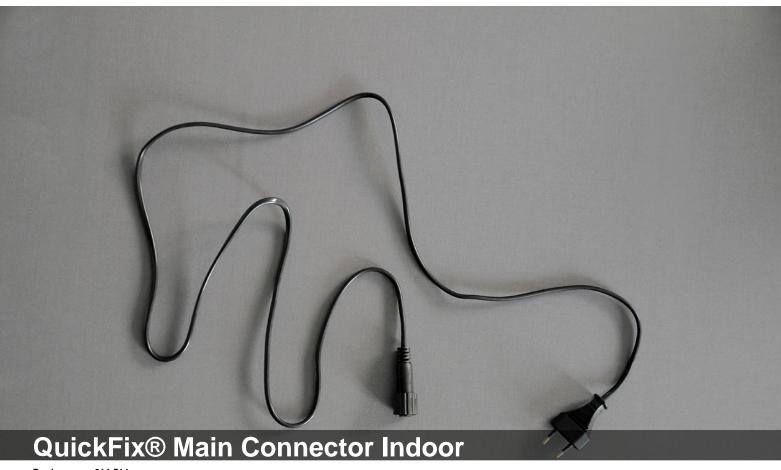

#### Product description

The elegant, transparent PVC QUICK FIX® Indoor 230 V light chains are the safest on the market. The LEDs are molded into the polycarbonate caps and sealed into place using epoxy resin. This means that the cables can no longer be pulled out of the sockets, guaranteeing permanently perfect electrical contact. This construction, in combination with the safety twist lock connector, provides quick, simple and safe installation. All QuickFix™ 230V indoor light chains can be connected exclusively with one another and are ideally suited for Christmas trees, garlands, decorative wreaths and for all interior lighting concepts.

### Product data

olack

Length: 1.50 m Max. Wattage: 1500 W Mains voltage: 220-240 V AC 50-60Hz Operating voltage: 220-240 V AC 50-60Hz Operating mode: Power supply Connectable: yes