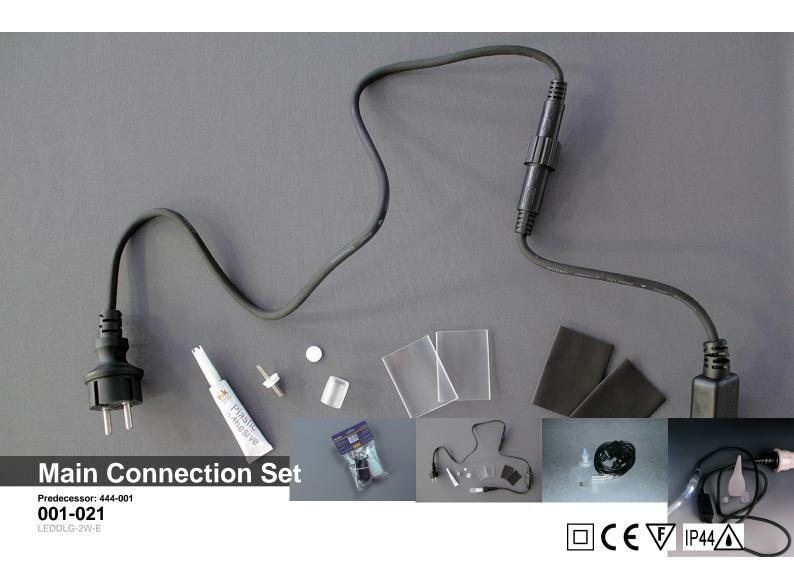

#### Description

Rope Lights offer a myriad of decorative options thanks to special accessories. Aluminium and PVC mounting rails as well as various extension pieces and QuickFix™ adapters allow Rope Lights to be used to set the perfect scene for almost every shape and size. All products from the Accessories range are compatible with all rope light models.

#### **Product data**

black

Length: 1.50 m Max. Wattage: 480 W Mains voltage: 220-240 V AC 50-60Hz

Operating voltage: 220-240 V AC 50-60Hz
Operating mode: Power supply

Outlets: 1 Connectable: no